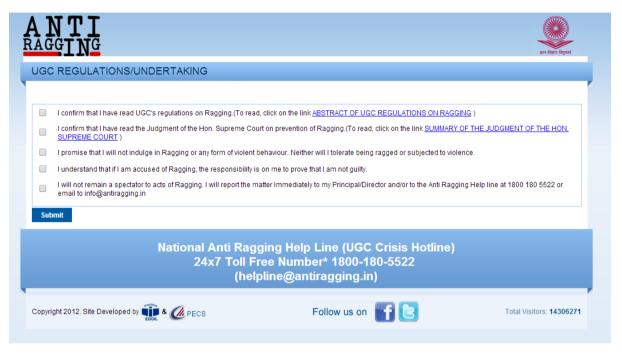

Toll Free Number* 1800-180-5522<br>(helpline@antiragging.in) |                                   |   |  |  |
|                                                                                                                           |                                   |   |  |  |
| pyright 2012. Site Developed by 🎁 & 💋 PECS                                                                                | Follow us on                      |   |  |  |

After filled all required fields, you need to click on Next button.

Note: - In the "Year of Study" you have six options:-

□ If you select 1, then you don't need to fill the Confidential Survey.

□ If you select 2,3,4,5 or Other you will have to fill the Confidential Survey.

You need to check all the checkboxes then click on Submit Button.



## Thereafter, you need to click on Submit button.

This pop-up confirms that you have on line registered successfully and you have to fill the Confidential Survey also. Click on OK button, this will redirect on Confidential Survey form.

| The page at https://antiragging.in says:                                                                                                                                                                                                                                                                                                                                                                                                                                                                                            | × |
|----------------------------------